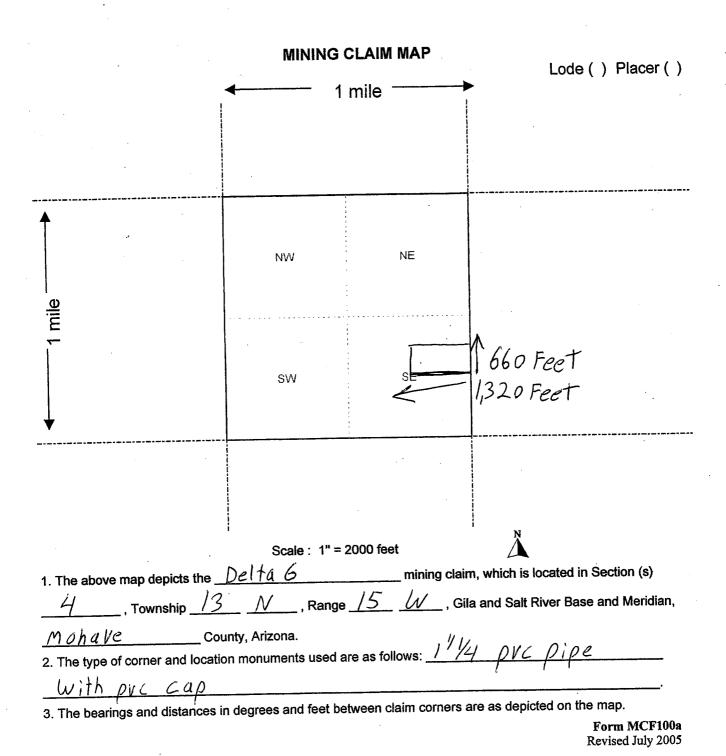

Mackrakin (optional) Mining District; MoJave County, Arizona.

| Line<br>No. | AMC<br>NUMBER | CLAIM/SITE NAME | COUNTY RECORDER<br>DATA (If available) | TWP  | RNG  | SEC |
|-------------|---------------|-----------------|----------------------------------------|------|------|-----|
| 1           | 427609        | Delta 1         | 2015007059                             | 13N  | 15 W | 4   |
| 2           | 427610        | Delta 2         | 2015007060                             | 13 N | 15W  | 4   |
| 3           | 427611        | Delta 3         | 2015007061                             | 13 N | 15 W | 4   |
| 4           | 427612        | Delta 4         | 2015117062                             | 13 N | 15W  | 4   |
| 5           | 4276 13       | Delta 5         | 2015007063                             | 13 N | 15W  | 4   |
| 6           | 427614        | Delta 6         | 2015007064                             | 13 N | 15 W | 4   |