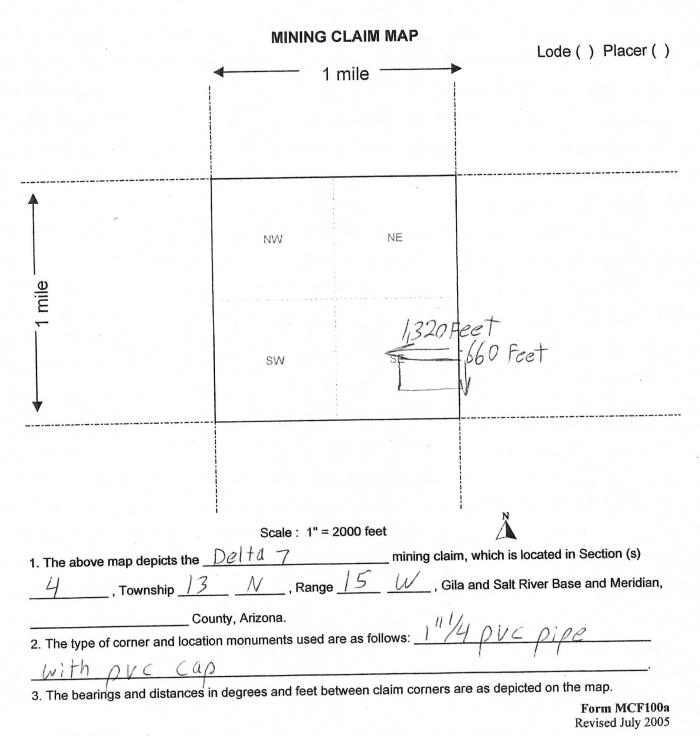

| 7  | 427615 | Delta 7 | 2015007065 | 13N | 15W | 4 |
|----|--------|---------|------------|-----|-----|---|
| 8  | 427616 | Delta 8 | 2015017066 | 13N | 15W | 4 |
| 9  |        | 2       |            |     |     |   |
| 10 | 1      |         |            |     |     |   |