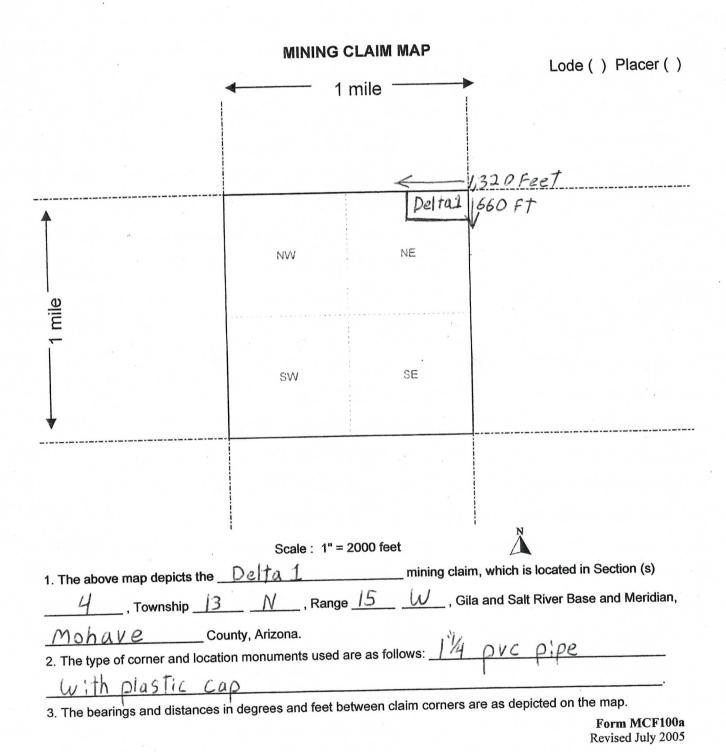

Mackrakin (optional) Mining District; MoJave County, Arizona.

| Line<br>No. | AMC<br>NUMBER | CLAIM/SITE NAME | COUNTY RECORDER<br>DATA (If available) | TWP  | RNG  | SEC |
|-------------|---------------|-----------------|----------------------------------------|------|------|-----|
| 1           | 427609        | Delta 1         | 2015007059                             | 13N  | 15 W | 4   |
| 2           | 427610        | Delta 2         | 2015007060                             | 13 N | 15W  | 4   |
| 3           | 427611        | Delta 3         | 2015007061                             | 13 N | 15 W | 4   |
| 4           | 427612        | Delta 4         | 2015117062                             | 13 N | 15W  | 4   |
| 5           | 4276 13       | Delta 5         | 2015007063                             | 13 N | 15W  | 4   |
| 6           | 427614        | Delta 6         | 2015007064                             | 13 N | 15 W | 4   |