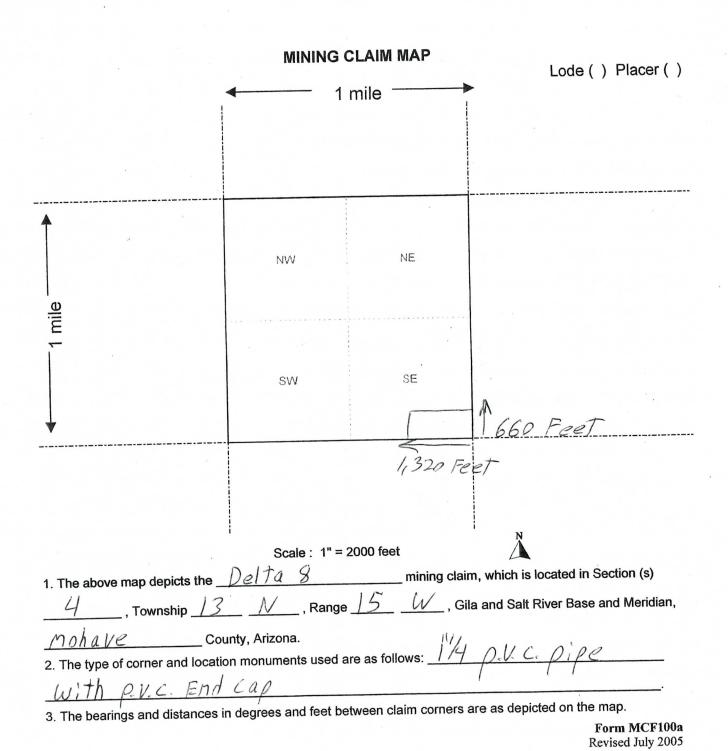

| 7  | 427615 | Delta 7 | 2015007065 | 13N | 15W | 4 |
|----|--------|---------|------------|-----|-----|---|
| 8  | 427616 | Delta 8 | 2015017066 | 13N | 15W | 4 |
| 9  |        | 2       |            |     |     |   |
| 10 | 1      |         |            |     |     |   |