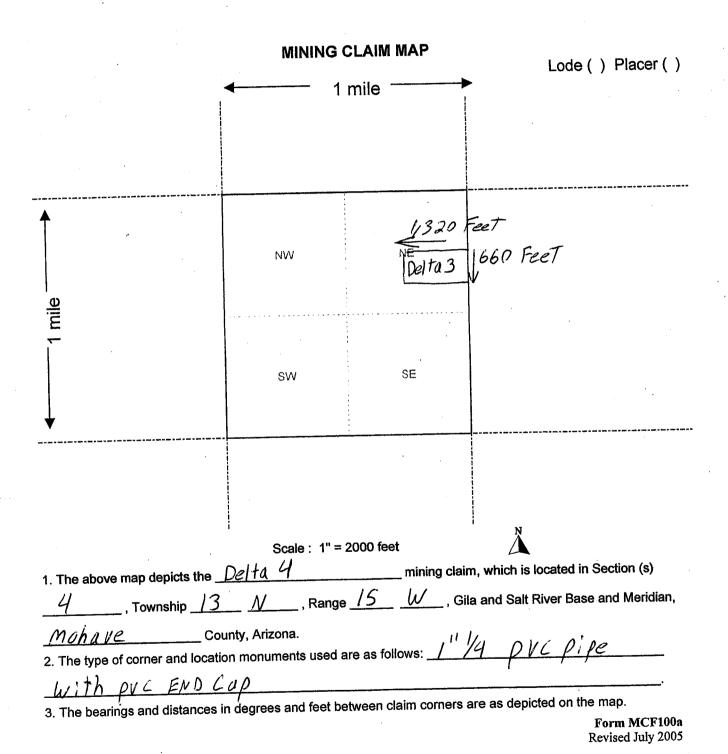

Mackrakin (optional) Mining District; MoJave County, Arizona.

| Line<br>No. | AMC<br>NUMBER | CLAIM/SITE NAME | COUNTY RECORDER<br>DATA (If available) | TWP  | RNG  | SEC |
|-------------|---------------|-----------------|----------------------------------------|------|------|-----|
| 1           | 427609        | Delta 1         | 2015007059                             | 13N  | 15 W | 4   |
| 2           | 427610        | Delta 2         | 2015007060                             | 13 N | 15W  | 4   |
| 3           | 427611        | Delta 3         | 2015007061                             | 13 N | 15 W | 4   |
| 4           | 427612        | Delta 4         | 2015117062                             | 13 N | 15W  | 4   |
| 5           | 4276 13       | Delta 5         | 2015007063                             | 13 N | 15W  | 4   |
| 6           | 427614        | Delta 6         | 2015007064                             | 13 N | 15 W | 4   |