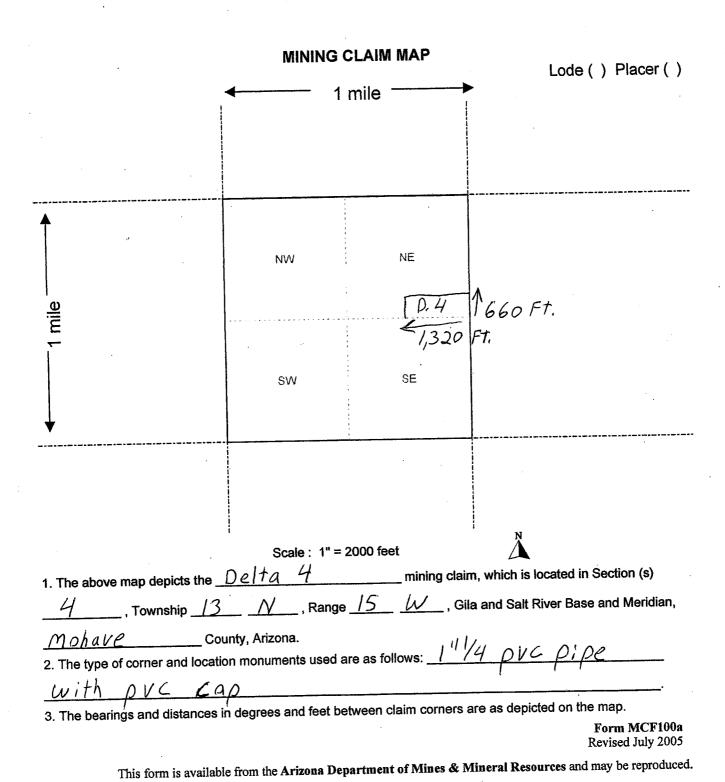

Mackrakin (optional) Mining District; MoJave County, Arizona.

| Line<br>No. | AMC<br>NUMBER | CLAIM/SITE NAME | COUNTY RECORDER<br>DATA (If available) | TWP  | RNG  | SEC |
|-------------|---------------|-----------------|----------------------------------------|------|------|-----|
| 1           | 427609        | Delta 1         | 2015007059                             | 13N  | 15 W | 4   |
| 2           | 427610        | Delta 2         | 2015007060                             | 13 N | 15W  | 4   |
| 3           | 427611        | Delta 3         | 2015007061                             | 13 N | 15 W | 4   |
| 4           | 427612        | Delta 4         | 2015117062                             | 13 N | 15W  | 4   |
| 5           | 4276 13       | Delta 5         | 2015007063                             | 13 N | 15W  | 4   |
| 6           | 427614        | Delta 6         | 2015007064                             | 13 N | 15 W | 4   |